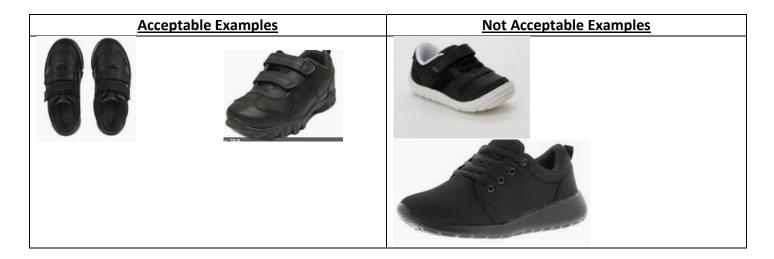

#### **School Shoes**

Boys are to wear plain black or navy shoes. Trainers or shoes with colourful patterns must not be worn.

Other items available to purchase from Stevensons are:

T: 01865 779176 E: office@ourladyscowley.co.uk Head Teacher: Miss T Davies BA PGCE