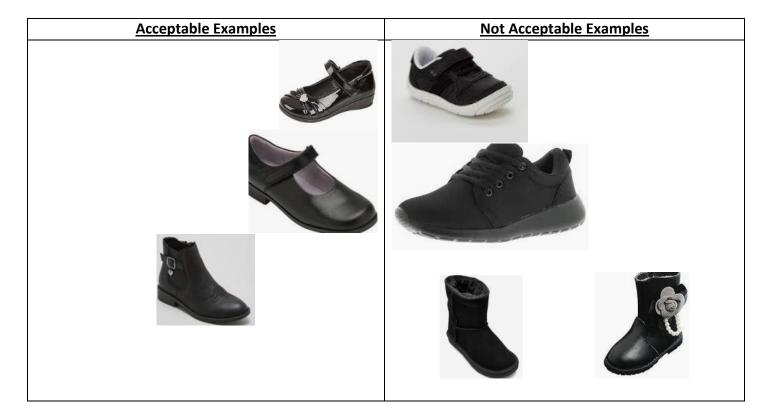

#### **School Shoes**

Girls are to wear black or navy shoes (up to 5cm heel only). In winter months, girls may wear black or navy plain ankle boots; they are not permitted to wear any boots higher than ankle boots.

Trainers, shoes or boots with colourful patterns must not be worn. (Metal buckles or other small motifs are acceptable)

Oxford Road Cowley OX4 2LF

T: 01865 779176
E: office@ourladyscowley.co.uk
Head Teacher: Miss T Davies BA PGCE